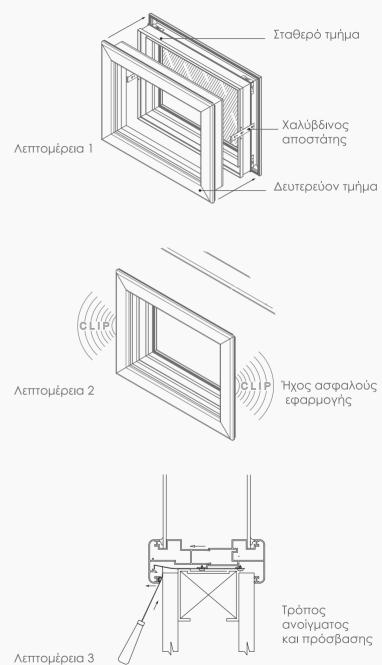

## Framed 46mm

Για την δημιουργία σταθερών παραθύρων η σειρά GY περιλαμβάνει το έτοιμο διαιρούμενο παράθυρο CLIP-WINDOW. Προσφέρει ένα υψηλό αισθητικό αποτέλεσμα, καλύπτοντας τις ανάγκες των σύγχρονων επαγγελματικών χώρων.

Ο καινοτόμος τρόπος σχεδιασμού του εξασφαλίζει την εύκολη τοποθέτηση και αποσυναρμολόγηση του, την ασφαλή χρήση του καθώς έχει θέση ασφάλειας κατά την εφαρμογή του, αλλά και την άμεση επισκεψιμότητα αν χρειασθεί. Η εύκολη αποσυναρμολόγηση του παραθύρου ανταποκρίνεται στις ανάγκες για τροποποιήσεις εργασιακών χώρων, καθώς επιτρέπει την άμεση επανατοποθέτηση του σε άλλο χώρο ή κτίριο.

Το διαιρούμενο πλαίσιο παραθύρου παραδίδεται έτοιμο για τοποθέτηση, συναρμολογημένο και πλήρως εξοπλισμένο με δύο τζάμια (ένα σε κάθε τμήμα) πάχους 4 mm αλλά και με ενδιάμεση περσίδα αλουμινίου με δυνατότητα περιστροφής και ανύψωσης. Στα δύο κατακόρυφα προφίλ του ενός τμήματος, έχει τοποθετηθεί χαλύβδινος αποστάτης, ο οποίος ρυθμίζεται και δίνειτην δυνατότητα εφαρμογής σε διαφορετικά πάχη και τύπους χωρίσματος. Κατα την εφαρμογή τοποθετείται πρώτα το κύριο τμήμα, το οποίο βιδώνεται επάνω στον σκελετό.

Κατόπιν τοποθετείται το άλλο τμήμα με τέτοιο τρόπο ώστε τα δύο τμήματα να εφαρμόσουν μεταξύ τους.

#### Πλεονεκτήματα

- Ολοκληρωμένη λύση
- Εύκολη τοποθέτηση (Λ2)
- Εύκολη επισκεψιμότητα (Λ3)
- Εφαρμογή σε πάχος τοιχοποίΐας από 75mm και άνω

Τα προφίλ αλουμινίου του παραθύρου είναι βαμμένα ηλεκτροστατικά σε χρώμα λευκό RAL 9016 και γκρι RAL 7011 για άμεση παράδοση, ενώ η υπάρχει δυνατότητα βαφής σε οποιοδήποτε άλλο RAL.