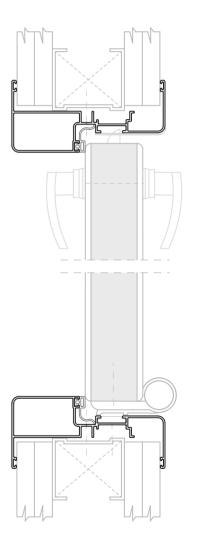

## Framed 46mm

Για την δημιουργία σταθερών παραθύρων η σειρά GY περιλαμβάνει το έτοιμο διαιρούμενο παράθυρο CLIP-WINDOW. Προσφέρει ένα υψηλό αισθητικό αποτέλεσμα, καλύπτοντας τις ανάγκες των σύγχρονων επαγγελματικών χώρων.

Ο καινοτόμος τρόπος σχεδιασμού του εξασφαλίζει την εύκολη τοποθέτηση και αποσυναρμολόγηση του, την ασφαλή χρήση του καθώς έχει θέση ασφάλειας κατά την εφαρμογή του, αλλά και την άμεση επισκεψιμότητα αν χρειασθεί. Η εύκολη αποσυναρμολόγηση του παραθύρου ανταποκρίνεται στις ανάγκες για τροποποιήσεις εργασιακών χώρων, καθώς επιτρέπει την άμεση επανατοποθέτηση του σε άλλο χώρο ή κτίριο.

Το διαιρούμενο πλαίσιο παραθύρου παραδίδεται έτοιμο για τοποθέτηση, συναρμολογημένο και πλήρως εξοπλισμένο με δύο τζάμια (ένα σε κάθε τμήμα) πάχους 4 mm αλλά και με ενδιάμεση περσίδα αλουμινίου με δυνατότητα περιστροφής και ανύψωσης. Στα δύο κατακόρυφα προφίλ του ενός τμήματος, έχει τοποθετηθεί χαλύβδινος αποστάτης, ο οποίος ρυθμίζεται και δίνειτην δυνατότητα εφαρμογής σε διαφορετικά πάχη και τύπους χωρίσματος. Κατα την εφαρμογή τοποθετείται πρώτα το κύριο τμήμα, το οποίο βιδώνεται επάνω στον σκελετό.

Κατόπιν τοποθετείται το άλλο τμήμα με τέτοιο τρόπο ώστε τα δύο τμήματα να εφαρμόσουν μεταξύ τους.

#### Πλεονεκτήματα

- Ολοκληρωμένη λύση
- Εύκολη τοποθέτηση (Λ2)
- Εύκολη επισκεψιμότητα (Λ3)
- Εφαρμογή σε πάχος τοιχοποίΐας από 75mm και άνω

Τα προφίλ αλουμινίου του παραθύρου είναι βαμμένα ηλεκτροστατικά σε χρώμα λευκό RAL 9016 και γκρι RAL 7011 για άμεση παράδοση, ενώ η υπάρχει δυνατότητα βαφής σε οποιοδήποτε άλλο RAL.