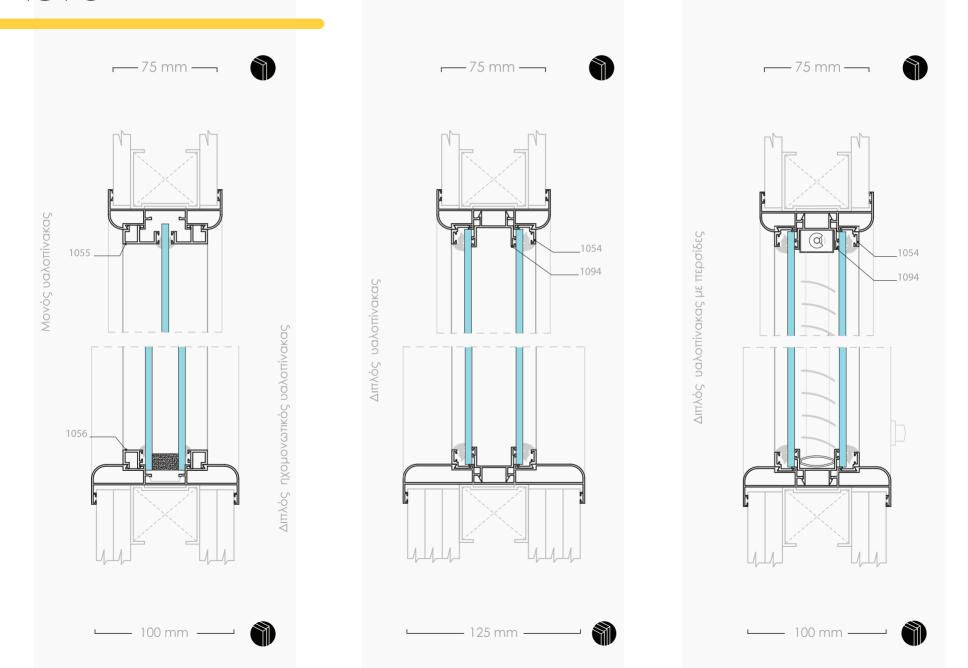

#### BASIC

Η σειρά BASIC περιλαβάνει προφίλ αλουμινίου για την δημιουργία σταθερών παραθύρων. Χαρακτηρίζεται από εύκολη και γρήγορη συναρμογή, καθώς και από ένα άψογο αισθητικό αποτέλεσμα.

Εφαρμόζεται σε πάχος τοίχου 75mm, 100mm και 125mm, ενώ περιλαμβάνει πηχάκια αλουμινίου ανάλογα με το πάχος των υαλοπινάκων που θα επιλεχθούν. Τα πηχάκια έχουν ειδική σχεδίαση που επιτρέπει την εύκολη τοποθέτηση τους ενώ παράλληλα εξασφαλίζουν άμεση επισκεψιμότητα αν χρειασθεί.

Υπάρχει δυνατότητα εφαρμογής μονού υαλοπίνακα πάχους έως 8mm, διπλού τυποποιήμενου υαλοπίνακα και δύο μονών υαλοπινάκων πάχους 4-5mm με ενδιάμεση περσίδα αλουμινίου. Για την σωστή λειτουργία του στορ έχει σχεδιασθεί ειδικό προφίλ αλουμινίου που εφαρμόζεται σαν οδηγός των στορ.

Όλα τα παραπάνω προφίλ παραδίδονται σε έτοιμα κομμένα πλαίσια τυποποιημένων διαστάσεων αλλά και ειδικών διαστάσεων , σε συσκευασία που θα περιλαμβάνει όλα τα εξαρτήματα για την σωστή εφαρμογή τους.

Τα προφίλ αλουμινίου είναι βαμμένα ηλεκτροστατικά σε χρώμα λευκό RAL 9016 και γκρι RAL 7011 για άμεση παράδοση, ενώ η υπάρχει δυνατότητα βαφής σε οποιοδήποτε άλλο RAL.