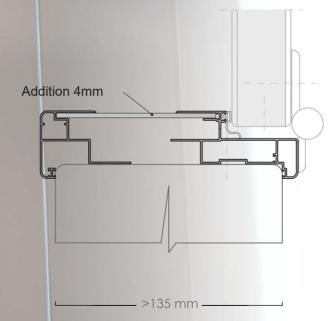

## PIUS

Η σειρά Plus περιλαμβάνει προφίλ αλουμινίου για διαιρούμενες κάσες, οι διατομέςτων οποίων διαφέρουν ανάλογα με το πάχος του χωρίσματος στο οποίο θα εφαρμοσθούν:

- Διαιρούμενη κάσα αλουμινίου για πάχος τοίχου 75-100mm
- Διαιρούμενη κάσα αλουμινίου για πάχος τοίχου 110-135mm
- Διαιρούμενη κάσα αλουμινίου για πάχος τοίχου >100mm, με προσθήκη φορμάικας ή αλουμινίου πλάτους σύμφωνα με το πάχος του χωρίσματος.