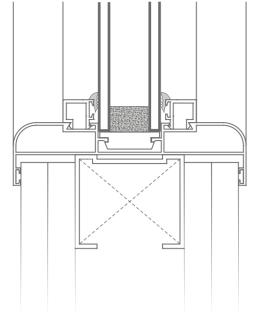

Το διαιρούμενο πλαίσιο παραθύρου παραδίδεται έτοιμο για τοποθέτηση, συναρμολογημένο και πλήρως εξοπλισμένο με δύο τζάμια (ένα σε κάθε τμήμα) πάχους 4 mm αλλά και με ενδιάμεση περσίδα αλουμινίου με δυνατότητα περιστροφής και ανύψωσης. Στα δύο κατακόρυφα προφίλ του ενός τμήματος, έχει τοποθετηθεί χαλύβδινος αποστάτης, ο οποίος ρυθμίζεται και δίνειτην δυνατότητα εφαρμογής σε διαφορετικά πάχη και τύπους χωρίσματος. Κατα την εφαρμογή τοποθετείται πρώτα το κύριο τμήμα, το οποίο βιδώνεται επάνω στον σκελετό.

Κατόπιν τοποθετείται το άλλο τμήμα με τέτοιο τρόπο ώστε τα δύο τμήματα να εφαρμόσουν μεταξύ τους.