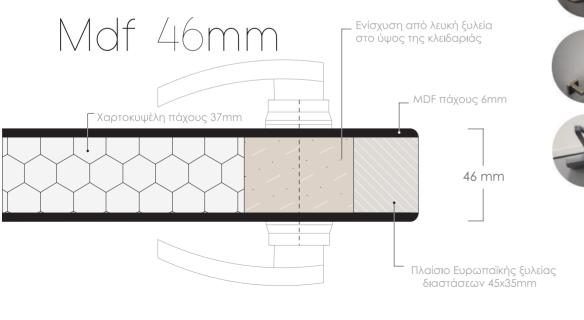

#### Β. ΕΣΩΤΕΡΙΚΕΣ ΠΟΡΤΕΣ ΠΑΧΟΥΣ 46mm

Πόρτες πρεσσαριστές συνολικού πάχους 46mm με αμφίπλευρη επένδυση φορμάικας και περιθώριο PVC ή με τελική επιφάνεια MDF άβαφο.

Πόρτες πάχους 46mm με περιθώριο από προφιλ αλουμινίου και με αμφίπλευρη επένδυση φορμάικας ή μελαμίνης πάχους 8mm.

Οι πόρτες με αμφίπλευρη επένδυση φορμάικας ή με τελική επιφάνεια MDF άβαφο Παράγονται από φύλλα MDF, ενδιάμεσα χαρτοκυψέλη και φύλλο φορμάικας πάχους 0,7 -0,9mm.

Μπορούν να χρησιμοποιηθούν φύλλα HDF και πετροβάμαβακας ή διάτρητη μοριοσανίδα για χώρους με απαιτήσεις ηχομόνωσης. Υπάρχει δυνατότητα κατασκευής πόρτας με φεγγίτη από προφίλ αλουμινίου και δυνατότητα τοποθέτησης περσίδας εξαερισμού.