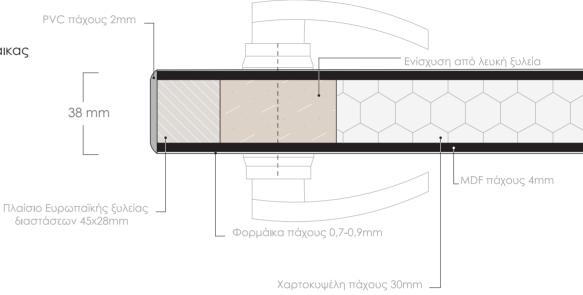

#### Α. ΕΣΩΤΕΡΙΚΕΣ ΠΟΡΤΕΣ ΠΑΧΟΥΣ 38mm

Πόρτες πρεσσαριστές συνολικού πάχους 38mm με αμφίπλευρη επένδυση φορμάικας ή με τελική επιφάνεια MDF άβαφο.

Παράγονται από φύλλα MDF, ενδιάμεσα χαρτοκυψέλη και φύλλο φορμάικας πάχους 0,7 -0,9mm.

Μπορούν να χρησιμοποιηθούν φύλλα HDF , πετροβάμβακας ή διάτρητη μοριοσανίδα για χώρους με απαιτήσεις ηχομόνωσης.

Υπάρχει δυνατότητα κατασκευής πόρτας με φεγγίτη από προφίλ αλουμινίου και δυνατότητα τοποθέτησης περσίδας εξαερισμού.