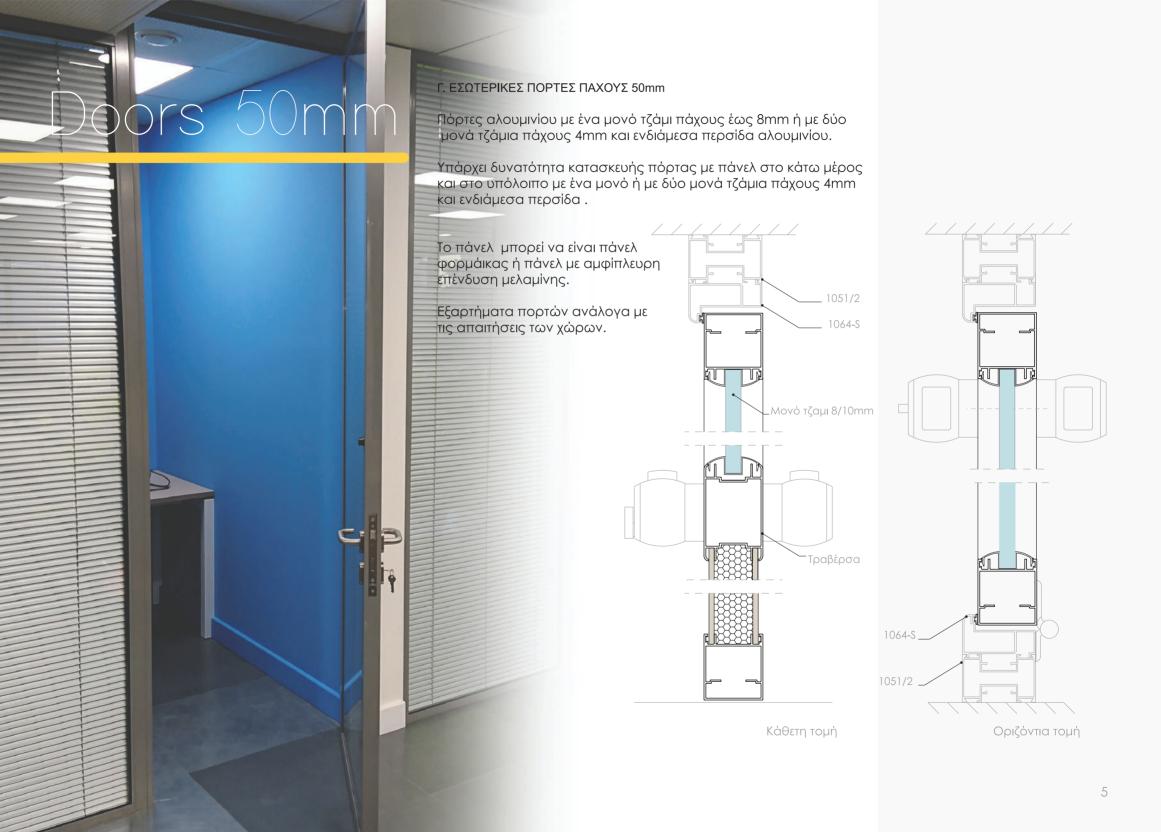

Οι πόρτες που εφαρμόζονται στις διαιρούμενες κάσες είναι πάχους 48mm με τελική επιφάνεια MDF άβαφο ή φορμάικα, ή πόρτες αλουμινίου πάχους 50mm.