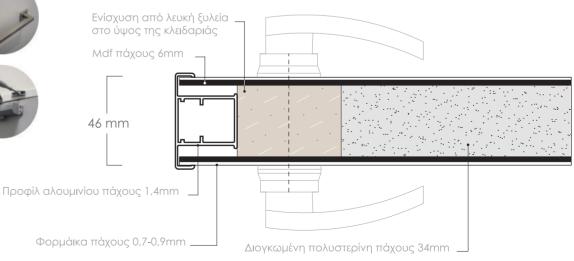

#### Β. ΕΣΩΤΕΡΙΚΕΣ ΠΟΡΤΕΣ ΠΑΧΟΥΣ 46mm

Πόρτες πρεσσαριστές συνολικού πάχους 46mm με αμφίπλευρη επένδυση φορμάικας και περιθώριο PVC ή με τελική επιφάνεια MDF άβαφο.

Πόρτες πάχους 46mm με περιθώριο από προφιλ αλουμινίου και με αμφίπλευρη επένδυση φορμάικας ή μελαμίνης πάχους 8mm.

Οι πόρτες με αμφίπλευρη επένδυση φορμάικας ή με τελική επιφάνεια MDF άβαφο Παράγονται από φύλλα MDF, ενδιάμεσα χαρτοκυψέλη και φύλλο φορμάικας πάχους 0,7 -0,9mm.

Μπορούν να χρησιμοποιηθούν φύλλα HDF και πετροβάμαβακας ή διάτρητη μοριοσανίδα για χώρους με απαιτήσεις ηχομόνωσης. Υπάρχει δυνατότητα κατασκευής πόρτας με φεγγίτη από προφίλ αλουμινίου και δυνατότητα τοποθέτησης περσίδας εξαερισμού.