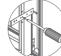

Το διαιρούμενο πλαίσιο παραθύρου παραδίδεται έτοιμο για τοποθέτηση, συναρμολογημένο και πλήρως εξοπλισμένο με δύο τζάμια (ένα σε κάθε τμήμα) πάχους 4 mm αλλά και με ενδιάμεση περσίδα αλουμινίου με δυνατότητα περιστροφής και ανύψωσης. Στα δύο κατακόρυφα προφίλ του ενός τμήματος, έχει τοποθετηθεί χαλύβδινος αποστάτης, ο οποίος ρυθμίζεται και δίνειτην δυνατότητα εφαρμογής σε διαφορετικά πάχη και τύπους χωρίσματος. Κατα την εφαρμογή τοποθετείται πρώτα το κύριο τμήμα, το οποίο βιδώνεται επάνω στον σκελετό.

Κατόπιν τοποθετείται το άλλο τμήμα με τέτοιο τρόπο ώστε τα δύο τμήματα να εφαρμόσουν μεταξύ τους.