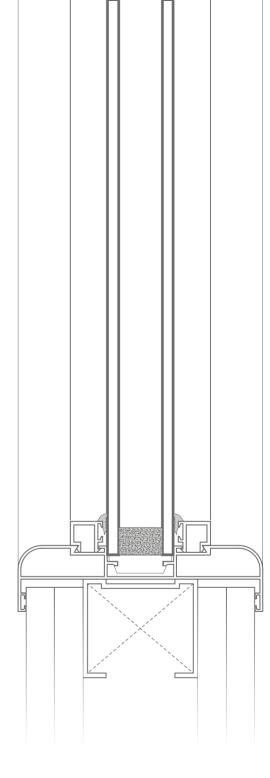

#### BASIC

Η σειρά BASIC περιλαβάνει προφίλ αλουμινίου για την δημιουργία σταθερών παραθύρων. Χαρακτηρίζεται από εύκολη και γρήγορη συναρμογή, καθώς και από ένα άψογο αισθητικό αποτέλεσμα.

Εφαρμόζεται σε πάχος τοίχου 75mm, 100mm και 125mm, ενώ περιλαμβάνει πηχάκια αλουμινίου ανάλογα με το πάχος των υαλοπινάκων που θα επιλεχθούν. Τα πηχάκια έχουν ειδική σχεδίαση που επιτρέπει την εύκολη τοποθέτηση τους ενώ παράλληλα εξασφαλίζουν άμεση επισκεψιμότητα αν χρειασθεί.

Υπάρχει δυνατότητα εφαρμογής μονού υαλοπίνακα πάχους έως 8mm, διπλού τυποποιήμενου υαλοπίνακα και δύο μονών υαλοπινάκων πάχους 4-5mm με ενδιάμεση περσίδα αλουμινίου. Για την σωστή λειτουργία του στορ έχει σχεδιασθεί ειδικό προφίλ αλουμινίου που εφαρμόζεται σαν οδηγός των στορ.