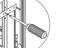

Το διαιρούμενο πλαίσιο παραθύρου παραδίδεται έτοιμο για τοποθέτηση, συναρμολογημένο και πλήρως εξοπλισμένο με δύο τζάμια (ένα σε κάθε τμήμα) πάχους 4 mm αλλά και με ενδιάμεση περσίδα αλουμινίου με δυνατότητα περιστροφής και ανύψωσης. Στα δύο κατακόρυφα προφίλ του ενός τμήματος, έχει τοποθετηθεί χαλύβδινος αποστάτης, ο οποίος ρυθμίζεται και δίνειτην δυνατότητα εφαρμογής σε διαφορετικά πάχη και τύπους χωρίσματος. Κατα την εφαρμογή τοποθετείται πρώτα το κύριο τμήμα, το οποίο βιδώνεται επάνω στον σκελετό.

Κατόπιν τοποθετείται το άλλο τμήμα με τέτοιο τρόπο ώστε τα δύο τμήματα να εφαρμόσουν μεταξύ τους.