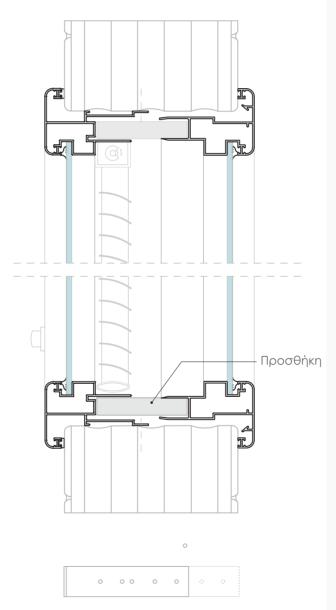

## Framed 46mm

Για την δημιουργία σταθερών παραθύρων η σειρά GY περιλαμβάνει το έτοιμο διαιρούμενο παράθυρο CLIP-WINDOW. Προσφέρει ένα υψηλό αισθητικό αποτέλεσμα, καλύπτοντας τις ανάγκες των σύγχρονων επαγγελματικών χώρων.

Ο καινοτόμος τρόπος σχεδιασμού του εξασφαλίζει την εύκολη τοποθέτηση και αποσυναρμολόγηση του, την ασφαλή χρήση του καθώς έχει θέση ασφάλειας κατά την εφαρμογή του, αλλά και την άμεση επισκεψιμότητα αν χρειασθεί. Η εύκολη αποσυναρμολόγηση του παραθύρου ανταποκρίνεται στις ανάγκες για τροποποιήσεις εργασιακών χώρων, καθώς επιτρέπει την άμεση επανατοποθέτηση του σε άλλο χώρο ή κτίριο.

Το διαιρούμενο πλαίσιο παραθύρου παραδίδεται έτοιμο για τοποθέτηση, συναρμολογημένο και πλήρως εξοπλισμένο με δύο τζάμια (ένα σε κάθε τμήμα) πάχους 4 mm αλλά και με ενδιάμεση περσίδα αλουμινίου με δυνατότητα περιστροφής και ανύψωσης. Στα δύο κατακόρυφα προφίλ του ενός τμήματος, έχει τοποθετηθεί χαλύβδινος αποστάτης, ο οποίος ρυθμίζεται και δίνειτην δυνατότητα εφαρμογής σε διαφορετικά πάχη και τύπους χωρίσματος. Κατα την εφαρμογή τοποθετείται πρώτα το κύριο τμήμα, το οποίο βιδώνεται επάνω στον σκελετό.

Κατόπιν τοποθετείται το άλλο τμήμα με τέτοιο τρόπο ώστε τα δύο τμήματα να εφαρμόσουν μεταξύ τους.

#### Πλεονεκτήματα

- Ολοκληρωμένη λύση
- Εύκολη τοποθέτηση (Λ2)
- Εύκολη επισκεψιμότητα (Λ3)
- Εφαρμογή σε πάχος τοιχοποίΐας από 75mm και άνω

Τα προφίλ αλουμινίου του παραθύρου είναι βαμμένα ηλεκτροστατικά σε χρώμα λευκό RAL 9016 και γκρι RAL 7011 για άμεση παράδοση, ενώ η υπάρχει δυνατότητα βαφής σε οποιοδήποτε άλλο RAL.

\_\_\_ 75 mm \_\_\_\_

100 mm —

## CLIP WINDOW

----->100 mm -----

Τοιχοποιία μη δόκιμου πάχους