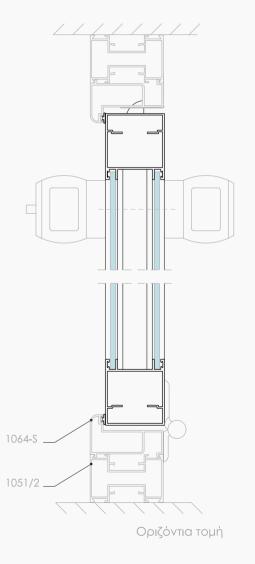

Το διαιρούμενο πλαίσιο παραθύρου παραδίδεται έτοιμο για τοποθέτηση, συναρμολογημένο και πλήρως εξοπλισμένο με δύο τζάμια (ένα σε κάθε τμήμα) πάχους 4 mm αλλά και με ενδιάμεση περσίδα αλουμινίου με δυνατότητα περιστροφής και ανύψωσης. Στα δύο κατακόρυφα προφίλ του ενός τμήματος, έχει τοποθετηθεί χαλύβδινος αποστάτης, ο οποίος ρυθμίζεται και δίνειτην δυνατότητα εφαρμογής σε διαφορετικά πάχη και τύπους χωρίσματος. Κατα την εφαρμογή τοποθετείται πρώτα το κύριο τμήμα, το οποίο βιδώνεται επάνω στον σκελετό.

Κατόπιν τοποθετείται το άλλο τμήμα με τέτοιο τρόπο ώστε τα δύο τμήματα να εφαρμόσουν μεταξύ τους.

#### Πλεονεκτήματα

- Ολοκληρωμένη λύση
- Εύκολη τοποθέτηση (Λ2)
- Εύκολη επισκεψιμότητα (Λ3)
- Εφαρμογή σε πάχος τοιχοποίΐας από 75mm και άνω

Τα προφίλ αλουμινίου του παραθύρου είναι βαμμένα ηλεκτροστατικά σε χρώμα λευκό RAL 9016 και γκρι RAL 7011 για άμεση παράδοση, ενώ η υπάρχει δυνατότητα βαφής σε οποιοδήποτε άλλο RAL.