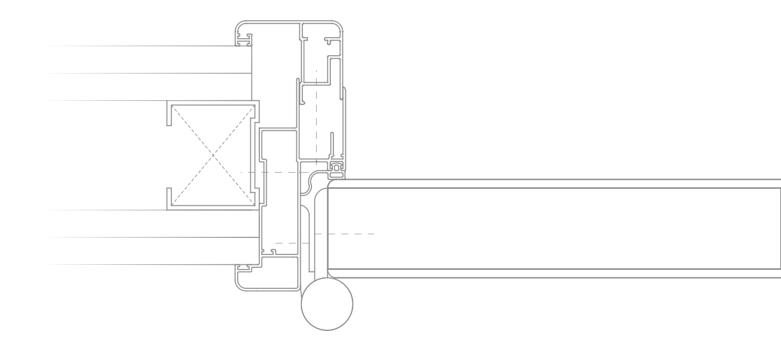

## Framed 46mm

Για την δημιουργία σταθερών παραθύρων η σειρά GY περιλαμβάνει το έτοιμο διαιρούμενο παράθυρο CLIP-WINDOW. Προσφέρει ένα υψηλό αισθητικό αποτέλεσμα, καλύπτοντας τις ανάγκες των σύγχρονων επαγγελματικών χώρων.

Ο καινοτόμος τρόπος σχεδιασμού του εξασφαλίζει την εύκολη τοποθέτηση και αποσυναρμολόγηση του, την ασφαλή χρήση του καθώς έχει θέση ασφάλειας κατά την εφαρμογή του, αλλά και την άμεση επισκεψιμότητα αν χρειασθεί. Η εύκολη αποσυναρμολόγηση του παραθύρου ανταποκρίνεται στις ανάγκες για τροποποιήσεις εργασιακών χώρων, καθώς επιτρέπει την άμεση επανατοποθέτηση του σε άλλο χώρο ή κτίριο.

Το διαιρούμενο πλαίσιο παραθύρου παραδίδεται έτοιμο για τοποθέτηση, συναρμολογημένο και πλήρως εξοπλισμένο με δύο τζάμια (ένα σε κάθε τμήμα) πάχους 4 mm αλλά και με ενδιάμεση περσίδα αλουμινίου με δυνατότητα περιστροφής και ανύψωσης. Στα δύο κατακόρυφα προφίλ του ενός τμήματος, έχει τοποθετηθεί χαλύβδινος αποστάτης, ο οποίος ρυθμίζεται και δίνειτην δυνατότητα εφαρμογής σε διαφορετικά πάχη και τύπους χωρίσματος. Κατα την εφαρμογή τοποθετείται πρώτα το κύριο τμήμα, το οποίο βιδώνεται επάνω στον σκελετό.