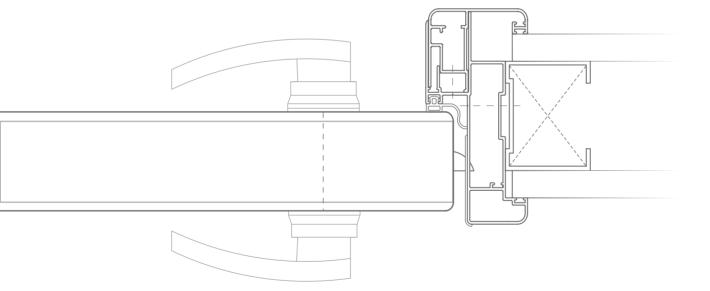

## Framed 46mm

Για την δημιουργία σταθερών παραθύρων η σειρά GY περιλαμβάνει το έτοιμο διαιρούμενο παράθυρο CLIP-WINDOW. Προσφέρει ένα υψηλό αισθητικό αποτέλεσμα, καλύπτοντας τις ανάγκες των σύγχρονων επαγγελματικών χώρων.

Ο καινοτόμος τρόπος σχεδιασμού του εξασφαλίζει την εύκολη τοποθέτηση και αποσυναρμολόγηση του, την ασφαλή χρήση του καθώς έχει θέση ασφάλειας κατά την εφαρμογή του, αλλά και την άμεση επισκεψιμότητα αν χρειασθεί. Η εύκολη αποσυναρμολόγηση του παραθύρου ανταποκρίνεται στις ανάγκες για τροποποιήσεις εργασιακών χώρων, καθώς επιτρέπει την άμεση επανατοποθέτηση του σε άλλο χώρο ή κτίριο.

Το διαιρούμενο πλαίσιο παραθύρου παραδίδεται έτοιμο για τοποθέτηση, συναρμολογημένο και πλήρως εξοπλισμένο με δύο τζάμια (ένα σε κάθε τμήμα) πάχους 4 mm αλλά και με ενδιάμεση περσίδα αλουμινίου με δυνατότητα περιστροφής και ανύψωσης. Στα δύο κατακόρυφα προφίλ του ενός τμήματος, έχει τοποθετηθεί χαλύβδινος αποστάτης, ο οποίος ρυθμίζεται και δίνειτην δυνατότητα εφαρμογής σε διαφορετικά πάχη και τύπους χωρίσματος. Κατα την εφαρμογή τοποθετείται πρώτα το κύριο τμήμα, το οποίο βιδώνεται επάνω στον σκελετό.

Κατόπιν τοποθετείται το άλλο τμήμα με τέτοιο τρόπο ώστε τα δύο τμήματα να εφαρμόσουν μεταξύ τους.

#### Πλεονεκτήματα

- Ολοκληρωμένη λύση
- Εύκολη τοποθέτηση (Λ2)
- Εύκολη επισκεψιμότητα (Λ3)
- Εφαρμογή σε πάχος τοιχοποίΐας από 75mm και άνω

Τα προφίλ αλουμινίου του παραθύρου είναι βαμμένα ηλεκτροστατικά σε χρώμα λευκό RAL 9016 και γκρι RAL 7011 για άμεση παράδοση, ενώ η υπάρχει δυνατότητα βαφής σε οποιοδήποτε άλλο RAL.