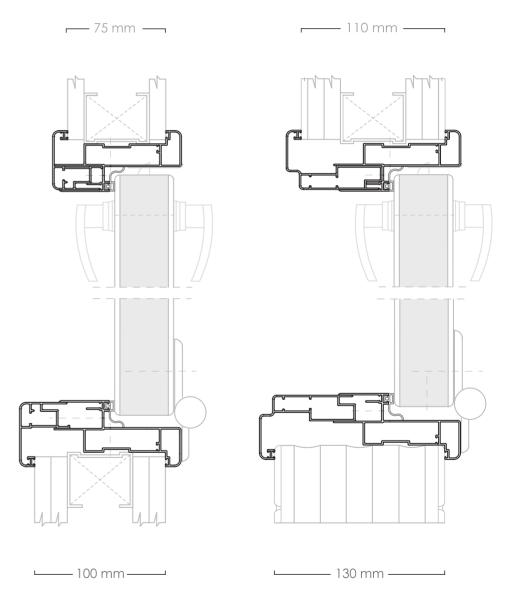

\_\_\_ 75 mm \_\_\_\_

100 mm —

## CLIP WINDOW

----->100 mm -----

Τοιχοποιία μη δόκιμου πάχους

#### BASIC

Η σειρά BASIC περιλαβάνει προφίλ αλουμινίου για την δημιουργία σταθερών παραθύρων. Χαρακτηρίζεται από εύκολη και γρήγορη συναρμογή, καθώς και από ένα άψογο αισθητικό αποτέλεσμα.

Εφαρμόζεται σε πάχος τοίχου 75mm, 100mm και 125mm, ενώ περιλαμβάνει πηχάκια αλουμινίου ανάλογα με το πάχος των υαλοπινάκων που θα επιλεχθούν. Τα πηχάκια έχουν ειδική σχεδίαση που επιτρέπει την εύκολη τοποθέτηση τους ενώ παράλληλα εξασφαλίζουν άμεση επισκεψιμότητα αν χρειασθεί.