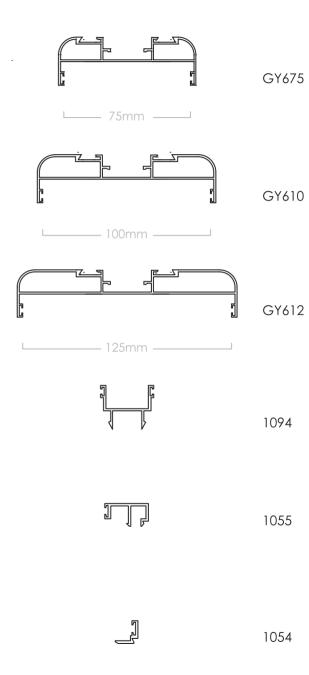

#### BASIC

Η σειρά BASIC περιλαβάνει προφίλ αλουμινίου για την δημιουργία σταθερών παραθύρων. Χαρακτηρίζεται από εύκολη και γρήγορη συναρμογή, καθώς και από ένα άψογο αισθητικό αποτέλεσμα.

Εφαρμόζεται σε πάχος τοίχου 75mm, 100mm και 125mm, ενώ περιλαμβάνει πηχάκια αλουμινίου ανάλογα με το πάχος των υαλοπινάκων που θα επιλεχθούν. Τα πηχάκια έχουν ειδική σχεδίαση που επιτρέπει την εύκολη τοποθέτηση τους ενώ παράλληλα εξασφαλίζουν άμεση επισκεψιμότητα αν χρειασθεί.

Υπάρχει δυνατότητα εφαρμογής μονού υαλοπίνακα πάχους έως 8mm, διπλού τυποποιήμενου υαλοπίνακα και δύο μονών υαλοπινάκων πάχους 4-5mm με ενδιάμεση περσίδα αλουμινίου. Για την σωστή λειτουργία του στορ έχει σχεδιασθεί ειδικό προφίλ αλουμινίου που εφαρμόζεται σαν οδηγός των στορ.

Όλα τα παραπάνω προφίλ παραδίδονται σε έτοιμα κομμένα πλαίσια τυποποιημένων διαστάσεων αλλά και ειδικών διαστάσεων , σε συσκευασία που θα περιλαμβάνει όλα τα εξαρτήματα για την σωστή εφαρμογή τους.

Τα προφίλ αλουμινίου είναι βαμμένα ηλεκτροστατικά σε χρώμα λευκό RAL 9016 και γκρι RAL 7011 για άμεση παράδοση, ενώ η υπάρχει δυνατότητα βαφής σε οποιοδήποτε άλλο RAL.