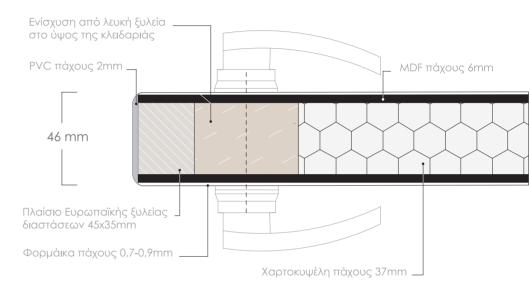

#### Β. ΕΣΩΤΕΡΙΚΕΣ ΠΟΡΤΕΣ ΠΑΧΟΥΣ 46mm

Πόρτες πρεσσαριστές συνολικού πάχους 46mm με αμφίπλευρη επένδυση φορμάικας και περιθώριο PVC ή με τελική επιφάνεια MDF άβαφο.

Πόρτες πάχους 46mm με περιθώριο από προφιλ αλουμινίου και με αμφίπλευρη επένδυση φορμάικας ή μελαμίνης πάχους 8mm.

Οι πόρτες με αμφίπλευρη επένδυση φορμάικας ή με τελική επιφάνεια MDF άβαφο Παράγονται από φύλλα MDF, ενδιάμεσα χαρτοκυψέλη και φύλλο φορμάικας πάχους 0,7 -0,9mm.

Μπορούν να χρησιμοποιηθούν φύλλα HDF και πετροβάμαβακας ή διάτρητη μοριοσανίδα για χώρους με απαιτήσεις ηχομόνωσης. Υπάρχει δυνατότητα κατασκευής πόρτας με φεγγίτη από προφίλ αλουμινίου και δυνατότητα τοποθέτησης περσίδας εξαερισμού.