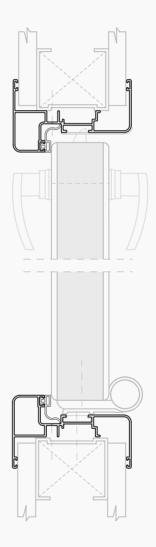

## Framed 46mm

Για την δημιουργία σταθερών παραθύρων η σειρά GY περιλαμβάνει το έτοιμο διαιρούμενο παράθυρο CLIP-WINDOW. Προσφέρει ένα υψηλό αισθητικό αποτέλεσμα, καλύπτοντας τις ανάγκες των σύγχρονων επαγγελματικών χώρων.

Ο καινοτόμος τρόπος σχεδιασμού του εξασφαλίζει την εύκολη τοποθέτηση και αποσυναρμολόγηση του, την ασφαλή χρήση του καθώς έχει θέση ασφάλειας κατά την εφαρμογή του, αλλά και την άμεση επισκεψιμότητα αν χρειασθεί. Η εύκολη αποσυναρμολόγηση του παραθύρου ανταποκρίνεται στις ανάγκες για τροποποιήσεις εργασιακών χώρων, καθώς επιτρέπει την άμεση επανατοποθέτηση του σε άλλο χώρο ή κτίριο.

Το διαιρούμενο πλαίσιο παραθύρου παραδίδεται έτοιμο για τοποθέτηση, συναρμολογημένο και πλήρως εξοπλισμένο με δύο τζάμια (ένα σε κάθε τμήμα) πάχους 4 mm αλλά και με ενδιάμεση περσίδα αλουμινίου με δυνατότητα περιστροφής και ανύψωσης. Στα δύο κατακόρυφα προφίλ του ενός τμήματος, έχει τοποθετηθεί χαλύβδινος αποστάτης, ο οποίος ρυθμίζεται και δίνειτην δυνατότητα εφαρμογής σε διαφορετικά πάχη και τύπους χωρίσματος. Κατα την εφαρμογή τοποθετείται πρώτα το κύριο τμήμα, το οποίο βιδώνεται επάνω στον σκελετό.

Κατόπιν τοποθετείται το άλλο τμήμα με τέτοιο τρόπο ώστε τα δύο τμήματα να εφαρμόσουν μεταξύ τους.

#### Πλεονεκτήματα

- Ολοκληρωμένη λύση
- Εύκολη τοποθέτηση (Λ2)
- Εύκολη επισκεψιμότητα (Λ3)
- Εφαρμογή σε πάχος τοιχοποίΐας από 75mm και άνω

Τα προφίλ αλουμινίου του παραθύρου είναι βαμμένα ηλεκτροστατικά σε χρώμα λευκό RAL 9016 και γκρι RAL 7011 για άμεση παράδοση, ενώ η υπάρχει δυνατότητα βαφής σε οποιοδήποτε άλλο RAL.