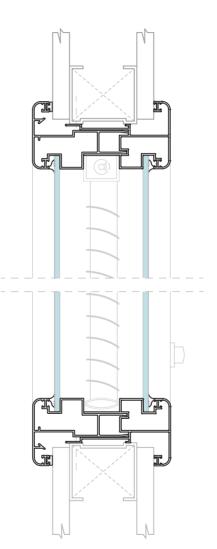

#### BASIC

Η σειρά BASIC περιλαβάνει προφίλ αλουμινίου για την δημιουργία σταθερών παραθύρων. Χαρακτηρίζεται από εύκολη και γρήγορη συναρμογή, καθώς και από ένα άψογο αισθητικό αποτέλεσμα.

Εφαρμόζεται σε πάχος τοίχου 75mm, 100mm και 125mm, ενώ περιλαμβάνει πηχάκια αλουμινίου ανάλογα με το πάχος των υαλοπινάκων που θα επιλεχθούν. Τα πηχάκια έχουν ειδική σχεδίαση που επιτρέπει την εύκολη τοποθέτηση τους ενώ παράλληλα εξασφαλίζουν άμεση επισκεψιμότητα αν χρειασθεί.

Υπάρχει δυνατότητα εφαρμογής μονού υαλοπίνακα πάχους έως 8mm, διπλού τυποποιήμενου υαλοπίνακα και δύο μονών υαλοπινάκων πάχους 4-5mm με ενδιάμεση περσίδα αλουμινίου. Για την σωστή λειτουργία του στορ έχει σχεδιασθεί ειδικό προφίλ αλουμινίου που εφαρμόζεται σαν οδηγός των στορ.