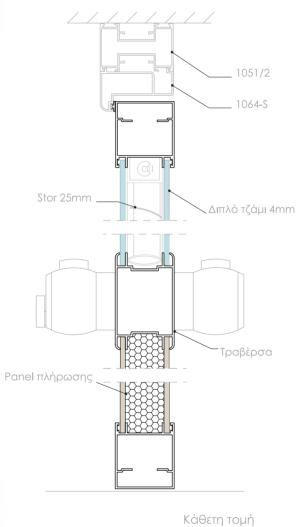

Το διαιρούμενο πλαίσιο παραθύρου παραδίδεται έτοιμο για τοποθέτηση, συναρμολογημένο και πλήρως εξοπλισμένο με δύο τζάμια (ένα σε κάθε τμήμα) πάχους 4 mm αλλά και με ενδιάμεση περσίδα αλουμινίου με δυνατότητα περιστροφής και ανύψωσης. Στα δύο κατακόρυφα προφίλ του ενός τμήματος, έχει τοποθετηθεί χαλύβδινος αποστάτης, ο οποίος ρυθμίζεται και δίνειτην δυνατότητα εφαρμογής σε διαφορετικά πάχη και τύπους χωρίσματος. Κατα την εφαρμογή τοποθετείται πρώτα το κύριο τμήμα, το οποίο βιδώνεται επάνω στον σκελετό.

Κατόπιν τοποθετείται το άλλο τμήμα με τέτοιο τρόπο ώστε τα δύο τμήματα να εφαρμόσουν μεταξύ τους.

#### Πλεονεκτήματα

- Ολοκληρωμένη λύση
- Εύκολη τοποθέτηση (Λ2)
- Εύκολη επισκεψιμότητα (Λ3)
- Εφαρμογή σε πάχος τοιχοποίΐας από 75mm και άνω

Τα προφίλ αλουμινίου του παραθύρου είναι βαμμένα ηλεκτροστατικά σε χρώμα λευκό RAL 9016 και γκρι RAL 7011 για άμεση παράδοση, ενώ η υπάρχει δυνατότητα βαφής σε οποιοδήποτε άλλο RAL.