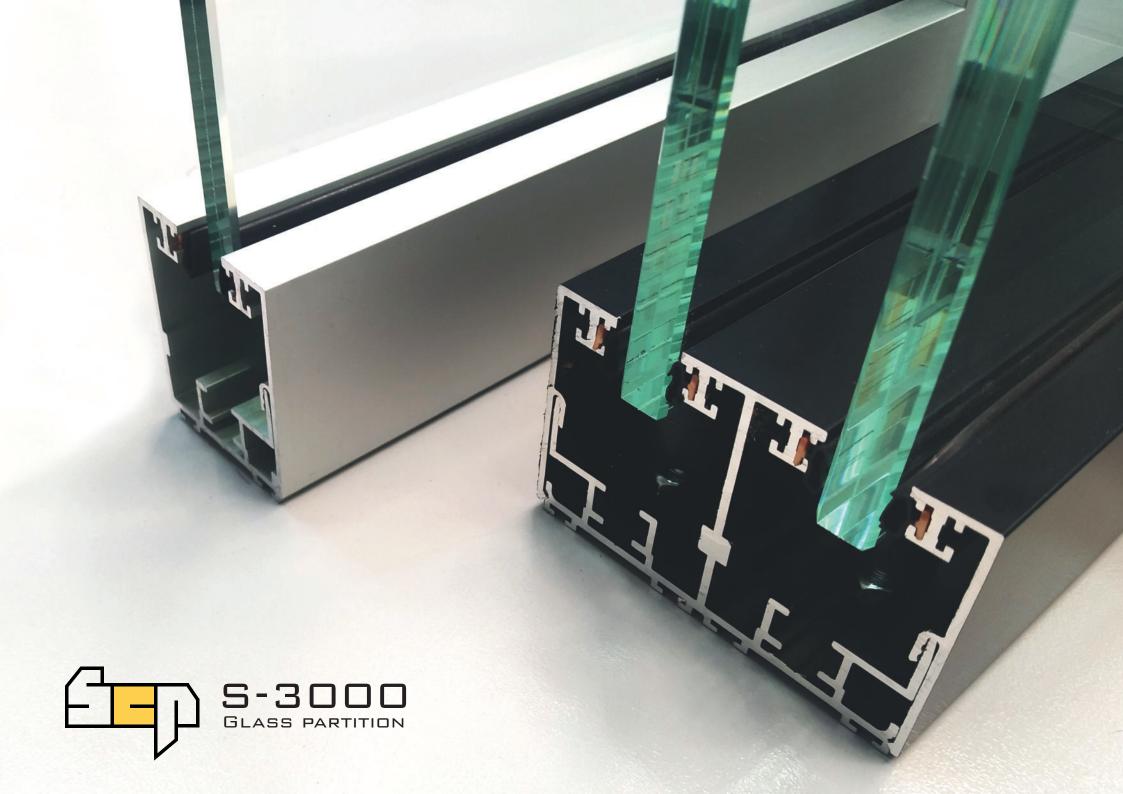

## Single glass partition system

The S3000 partition series offers a complete solution in creating modern professional spaces.

With use of aluminum and glass in combination with the absence of vertical metal support elements, the S3000 partition series enables the creation crystal clear surfaces.

The 8-10mm glass panes apply together with polycarbonate unitary profiles, ensuring uniform effect and safety. Pvc is applied to the glass and aluminum contact points.

Aluminum door frames with glass doors 10mm or laminate doors 32mm can be applied to the system

## Double glass partition system

The S-3000D partition series for double glazing with a gap, offers a complete solution for professional spaces of modern design and sound absorption requirements.

The 8-10mm glass panes apply together with polycarbonate unitary profiles, ensuring uniform effect and safety. Pvc is applied to the glass and aluminum contact points.