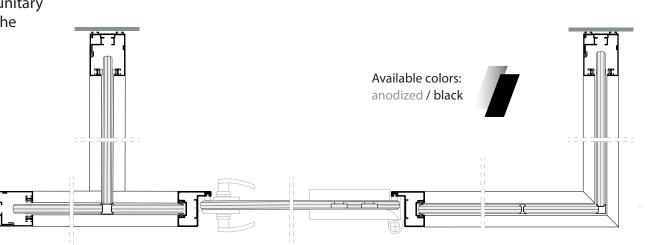

Glass panes regulator S3000-1 continuity joint S3000-L vertical joint

O

S3000-2 corner joint

S3000-T "T" joint S3000-K Door frame joint

163 lera Odos str . 12241 Egaleo- Athens-Greece Tel: 210 3412231-3 e-mail : tech@scp-production.gr