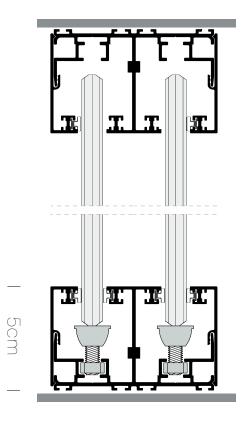

## Double glass partition system

The S-3000D partition series for double glazing with a gap, offers a complete solution for professional spaces of modern design and sound absorption requirements.

The 8-10mm glass panes apply together with polycarbonate unitary profiles, ensuring uniform effect and safety. Pvc is applied to the glass and aluminum contact points.

According to measurements S-3000 D, double glazed acoustic partition will provide sound protection of up to 42dB.

Aluminum door frames with glass doors 10mm width, or laminate doors 32mm width can be applied to the system.