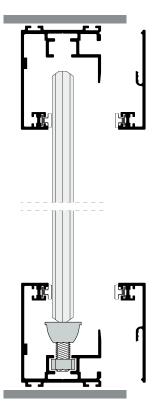

The 8-10mm glass panes apply together with polycarbonate unitary profiles, ensuring uniform effect and safety. Pvc is applied to the glass and aluminum contact points.

Aluminum door frames with glass doors 10mm or laminate doors 32mm can be applied to the system

l 4cm