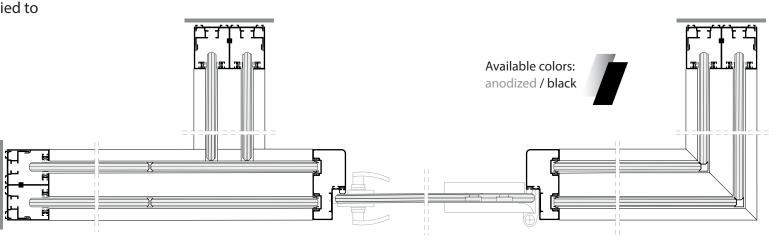

Glass panes regulator S3000-1 continuity joint S3000-L vertical joint

O

S3000-2 corner joint

S3000-T "T" joint S3000-K Door frame joint

163 lera Odos str . 12241 Egaleo- Athens-Greece Tel: 210 3412231-3 e-mail : tech@scp-production.gr