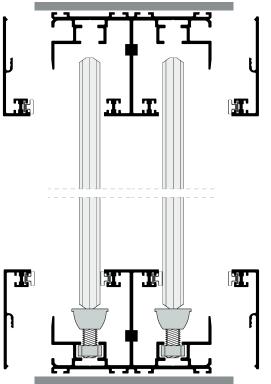

## Single glass partition system

The S3000 partition series offers a complete solution in creating modern professional spaces.

With use of aluminum and glass in combination with the absence of vertical metal support elements, the S3000 partition series enables the creation crystal clear surfaces.

The 8-10mm glass panes apply together with polycarbonate unitary profiles, ensuring uniform effect and safety. Pvc is applied to the glass and aluminum contact points.

Aluminum door frames with glass doors 10mm or laminate doors 32mm can be applied to the system