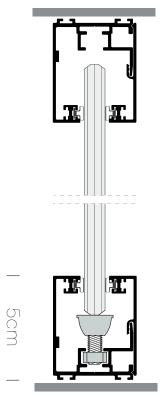

## Double glass partition system

The S-3000D partition series for double glazing with a gap, offers a complete solution for professional spaces of modern design and sound absorption requirements.

The 8-10mm glass panes apply together with polycarbonate unitary profiles, ensuring uniform effect and safety. Pvc is applied to the glass and aluminum contact points.

According to measurements S-3000 D, double glazed acoustic partition will provide sound protection of up to 42dB.

Aluminum door frames with glass doors 10mm width, or laminate doors 32mm width can be applied to the system.

8cm

3001 Length: 6m

3003 Length: 6m

3000-K1

Length: 6m

3002 Length: 6m

3000-K2 Length: 6m

Reg-3000