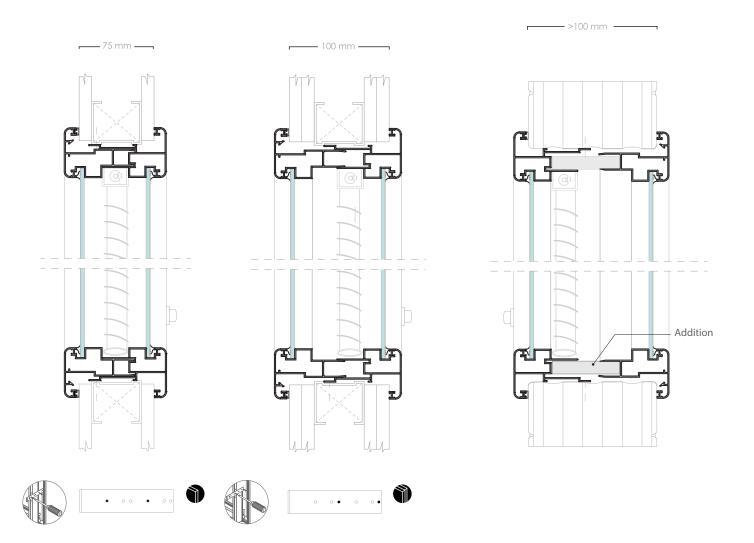

## Specifications of variable thickness fixed windows for drywall partitions "CLIP – WINDOW"

Two part divided window "CLIP – WINDOW" with two single glass panes or two glass panes and possibility for intermediate aluminum blind 25mm thick.